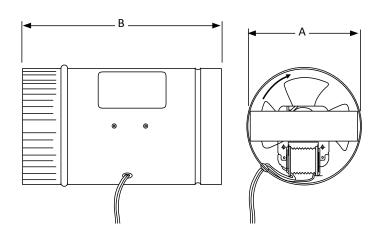

## **DIMENSIONS**

| Model    | A (Dia.) | B (Length) |
|----------|----------|------------|
| MCM - 4  | 4.0      | 6.0        |
| MCM - 5  | 5.0      | 7.5        |
| MCM - 6  | 6.0      | 7.5        |
| MCM - 8  | 8.0      | 7.5        |
| MCM - 10 | 10.0     | 8.0        |
| MCM - 12 | 12.0     | 9.0        |
| MCM - 14 | 14.0     | 9.0        |