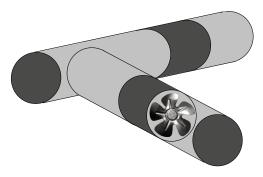

## **SQUARE DUCTS**

Can be installed in metallic or flexible ducts. Supplied with mounting instructions and mounting kit.

## **MODEL DBM-SD \*XXX**

Only available for square or rectangular ducts.

Supplied with adjustable support so as to install in 8" x 8", 8" x 10" 8" x 12" ducts.

Two C-frame motors and plastic fan blades makes these units light and easy to install.