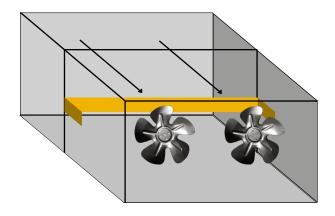

## **MODEL DBM-SD \*XXX**

Only available for square or rectangular ducts.

Supplied with adjustable support so as to install in 8" x 8", 8" x 10" 8" x 12" ducts.

Two C-frame motors and plastic fan blades makes these units light and easy to install.