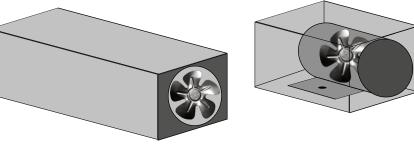

## **SQUARE DUCTS**

Can be installed in metallic or flexible ducts. Supplied with mounting instructions and mounting kit.

## **MODEL DBM-SD \*XXX**

Only available for square or rectangular ducts.

Supplied with adjustable support so as to install in 8" x 8", 8" x 10" 8" x 12" ducts.

Two C-frame motors and plastic fan blades makes these units light and easy to install.